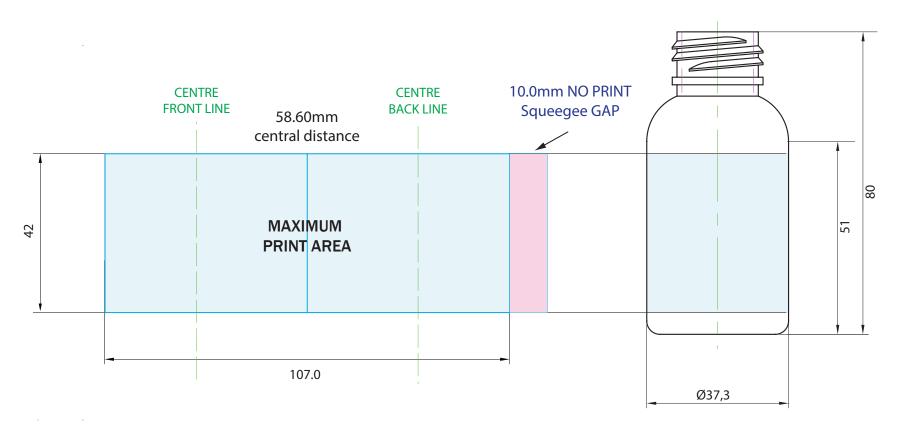

## **SUGGESTED - PRINT PANEL AREA**

GUIDE ONLY. Prior to artwork, and other costs, it is imperative to confirm with your chosen printer that this guide & sizing is suitable for your use.

Note: All dimensions and tolerances are subject to final product specification.

Bottle circumference = 117.20mm

NOT DRAWN TO SCALE
Please SIZE and SUPPLY Artwork to 100%

| Vision Packaging (Aust.) Pty Limited 16 075 725 576 |                       |
|-----------------------------------------------------|-----------------------|
| DRAWING ID: 119botbostlight0050                     | DATE: 28/03/2024      |
| NAME: Bottle 50mL Boston Light 24/410               | ITEM Ref: 119TBB50080 |
| NOMINAL FILL: 50mL                                  | MATERIAL: PET         |
| NECK: 24/410                                        | WEIGHT: 8.0gm ± 1.0g  |
| BRIMFUL CAPACITY: 62.0mL ± 5.0mL                    | UNIT: mm              |